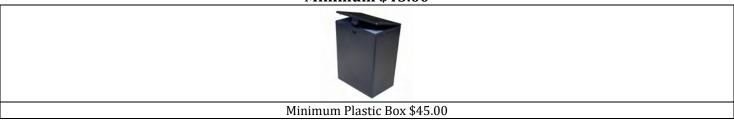

# Minimum for burial or cremation and Alternative Container \$45.00 to \$995.00

|                          |                      | and and                | Program and |
|--------------------------|----------------------|------------------------|-------------------------------------------------|
| Fayette                  | Somerset             | Denton                 | Octagon                                         |
| Embossed Doe Steel cloth | Taupe beige covered  | Aruba Bronze covered   | Steel gray covered                              |
| covered cardboard        | cardboard            | cardboard              | fiberboard                                      |
| Ivory crepe interior     | Beige crepe interior | Rosetan crepe interior | White crepe interior                            |
| \$895.00                 | \$895.00             | \$995.00               | \$650.00                                        |

|                         | Nontreast<br>Factor de las | Blongerby<br>Cash G and  |                         |
|-------------------------|----------------------------|--------------------------|-------------------------|
| Octagon                 | Octagon                    | State                    | CB1 cremation container |
| Blue covered fiberboard | Pink covered fiberboard    | Taupe covered fiberboard | Unfinished              |
| Blue crepe interior     | Pink crepe interior        | Rosetan crepe interior   | Unlined                 |
| \$650.00                | \$650.00                   | \$695.00                 | \$45.00                 |