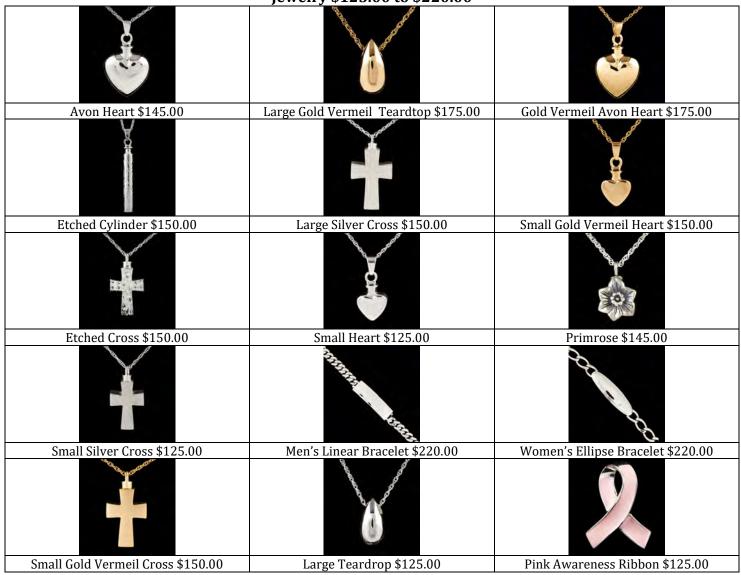

#### **Urn Price List**

These prices are effective July 30, 2019 and are subject to change without notice.

For more information about funerals, cemetery or cremation matters, contact: The Department of Consumer Affairs, Cemetery and Funeral Bureau, 1625 North Market Blvd., Suite S-208, Sacramento, CA 95834 (916) 574-7870

Crystal and Porcelain \$590.00 to \$975.00

| Elegance \$975.00 | Anthos \$590.00 | Familie \$590.00 | Meadow \$590.00 | Scroll \$590.00 |
|-------------------|-----------------|------------------|-----------------|-----------------|